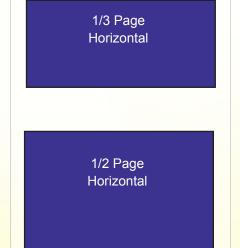

# Ad Size Dimensions in Inches (W x H)

| Full Page Bleed* | 8-1/2" x 11"         |
|------------------|----------------------|
|                  | (1/8" bleed 4 sides) |
| Full Page        | 7-1/8" x 9-5/8"      |
| 2/3 Vertical     | 4-5/8" x 9-5/8"      |
| 2/3 Square       | 7-1/8" x 7-1/8"      |
| 1/2 Vertical     | 4-5/8" x 7-1/8"      |
| 1/2 Horizontal   | 7-1/8" x 4-3/4"      |
| 1/3 Vertical     | 2-1/4" x 9-5/8"      |
| 1/3 Horizontal   | 7-1/8" x 3-3/8"      |
| 1/3 Square       | 4-5/8" x 4-5/8"      |
| 1/4 Vertical     | 3-3/8" x 4-5/8"      |
| 1/4 Horizontal   | 4-5/8" x 3-3/8"      |
| 1/6 Vertical     | 2-1/4" x 4-5/8"      |
| 1/6 Horizontal   | 4-5/8" x 2-1/4"      |
| 1/8 Vertical     | 2-1/4" x 3-3/8"      |
| 1/8 Horizontal   | 3-3/8" x 2-1/4"      |
| Calendar Squares | 1.7" x 1.6"          |