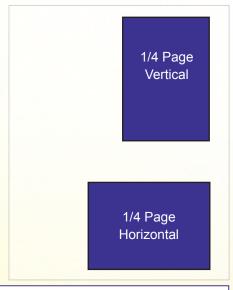

# Ad Size Dimensions in Inches (W x H)

| Full Page Bleed* | 8-1/2" x 11"         |
|------------------|----------------------|
|                  | (1/8" bleed 4 sides) |
| Full Page        | 7-1/8" x 9-5/8"      |
| 2/3 Vertical     | 4-5/8" x 9-5/8"      |
| 2/3 Square       | 7-1/8" x 7-1/8"      |
| 1/2 Vertical     | 4-5/8" x 7-1/8"      |
| 1/2 Horizontal   | 7-1/8" x 4-3/4"      |
| 1/3 Vertical     | 2-1/4" x 9-5/8"      |
| 1/3 Horizontal   | 7-1/8" x 3-3/8"      |
| 1/3 Square       | 4-5/8" x 4-5/8"      |
| 1/4 Vertical     | 3-3/8" x 4-5/8"      |
| 1/4 Horizontal   | 4-5/8" x 3-3/8"      |
| 1/6 Vertical     | 2-1/4" x 4-5/8"      |
| 1/6 Horizontal   | 4-5/8" x 2-1/4"      |
| 1/8 Vertical     | 2-1/4" x 3-3/8"      |
| 1/8 Horizontal   | 3-3/8" x 2-1/4"      |
| Calendar Squares | 1.7" x 1.6"          |