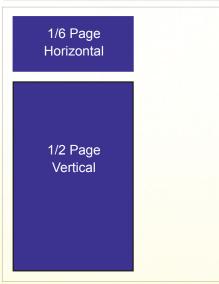

# Ad Size Dimensions in Inches (W x H)

| Full Page Bleed* | 8-1/2" x 11"         |
|------------------|----------------------|
|                  | (1/8" bleed 4 sides) |
| Full Page        | 7-1/8" x 9-5/8"      |
| 2/3 Vertical     | 4-5/8" x 9-5/8"      |
| 2/3 Square       | 7-1/8" x 7-1/8"      |
| 1/2 Vertical     | 4-5/8" x 7-1/8"      |
| 1/2 Horizontal   | 7-1/8" x 4-3/4"      |
| 1/3 Vertical     | 2-1/4" x 9-5/8"      |
| 1/3 Horizontal   | 7-1/8" x 3-3/8"      |
| 1/3 Square       | 4-5/8" x 4-5/8"      |
| 1/4 Vertical     | 3-3/8" x 4-5/8"      |
| 1/4 Horizontal   | 4-5/8" x 3-3/8"      |
| 1/6 Vertical     | 2-1/4" x 4-5/8"      |
| 1/6 Horizontal   | 4-5/8" x 2-1/4"      |
| 1/8 Vertical     | 2-1/4" x 3-3/8"      |
| 1/8 Horizontal   | 3-3/8" x 2-1/4"      |
| Calendar Squares | 1.7" x 1.6"          |